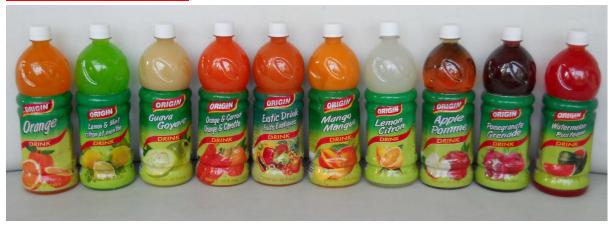

## **500ml PET Bottles**

## 1000ml PET Bottles

ORIGIN brand of fruit juice based drinks with flavour range includes Apple, Guava, Lemon, Lemon-Mint, Mango, Mix Fruit, Orange, Orange-Carrot, Pomegranate and Watermelon.

The Products are specially formulated to deliver the best tasting drinks that can be compared with nothing but the best in the market. Made from specially selected fruit pulp, puree and flavors from the best orchards and manufacturers of India, Europe and Asia. ORIGIN delivers excellent taste and satisfaction.