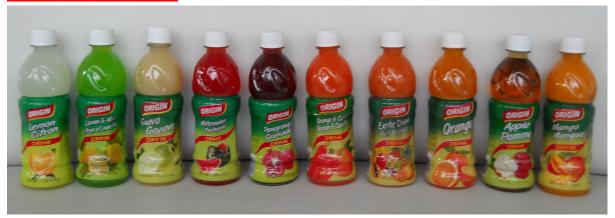

## **Fruit Juices in PET Bottles**

## **200ml PET Bottles**



## **500ml PET Bottles**



## 1000ml PET Bottles





ORIGIN brand of fruit juice based drinks with flavour range includes Apple, Guava, Lemon, Lemon-Mint, Mango, Mix Fruit, Orange, Orange-Carrot, Pomegranate and Watermelon.

The Products are specially formulated to deliver the best tasting drinks that can be compared with nothing but the best in the market. Made from specially selected fruit pulp, puree and flavors from the best orchards and manufacturers of India, Europe and Asia. ORIGIN delivers excellent taste and satisfaction.

ORIGIN products packed in PET bottles for convenience, enriched with Vitamin C for health and preserved for longer life, enabled it to be delivered to many countries all around the world.

| DESCRIPTION             | 'ORIGIN' Natural   | 'ORIGIN' Natural  | 'ORIGIN' Natural   |
|------