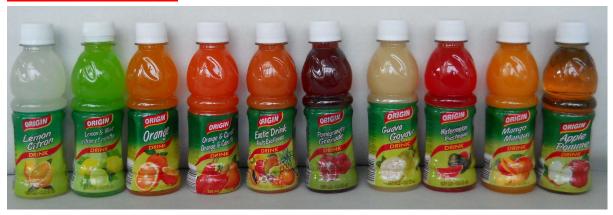

## **200ml PET Bottles**

## 1000ml PET Bottles

ORIGIN brand of fruit juice based drinks with flavour range includes Apple, Guava, Lemon, Lemon-Mint, Mango, Mix Fruit, Orange, Orange-Carrot, Pomegranate and Watermelon.

The Products are specially formulated to deliver the best tasting drinks that can be compared with nothing but the best in the market. Made from specially selected fruit pulp, puree and flavors from the best orchards and manufacturers of India, Europe and Asia. ORIGIN delivers excellent taste and satisfaction.